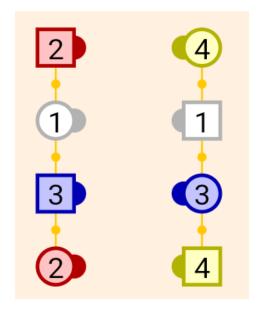

### **FACING LINES SIGHT**

#1. Zero (facing) lines, couple #1 on left side.

SET UP:
HEADS LEAD RIGHT,
CIRCLE TO A LINE

#2. Zero facing lines OUT of seq. This means couple #1 on left side & couple #4 on right side in the SAME line.