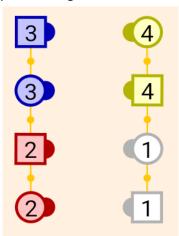

#### **PHASE TWO OF FACING LINES SIGHT**

#1. Zero facing lines, couple #1 on right side, couple #4 on left side in SAME line.

SET UP:
SIDES LEAD RIGHT,
CIRCLE TO A LINE

#2. From facing lines, couple #1 on right side, man #4 with #2 girl on left side of SAME line.