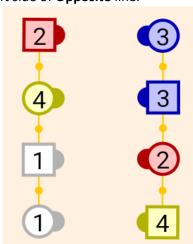

SET UP:
SIDE LADIES CHAIN,
SIDES LEAD RIGHT,
CIRCLE TO A LINE

#3. From facing lines, couple #1 on right side, man #4 with girl #2 on left side of **Opposite** line.

SET UP:
SIDE LADIES CHAIN,
HEADS LEAD RIGHT,
CIRCLE TO A LINE,
RIGHT AND LEFT THRU