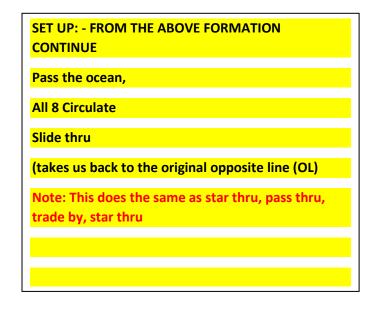

Now name these calls (but don't show any diagrams for them): Pass the Ocean, All 8 Circulate to a Slide Thru. Now show the ending position.