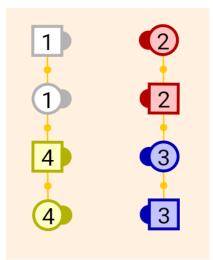

Now name these calls (but don't show any diagrams for them): Pass the Ocean, All 8 Circulate to a Slide Thru. Now show the ending position.