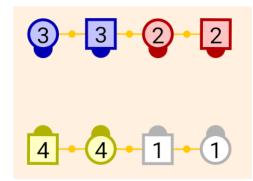

### **FACING LINES SIGHT**

#1. Zero (facing) lines, couple #1 on left side.

SET UP:
HEADS LEAD RIGHT,
CIRCLE TO A LINE

#2. Zero facing lines OUT of seq. This means couple #1 on left side & couple #4 on right side in the SAME line.