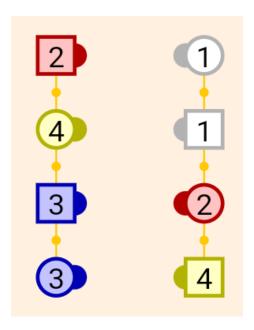

SET UP:
SIDES RIGHT AND LEFT THRU AND BACK AWAY,
HEADS LEAD RIGHT,
CIRCLE TO A LINE

#3. From facing lines, couple #1 on left side, #4 man with #2 girl on right side FACING couple #1.

SET UP:
SIDE LADIES CHAIN,
HEADS LEAD RIGHT,
CIRCLE TO A LINE