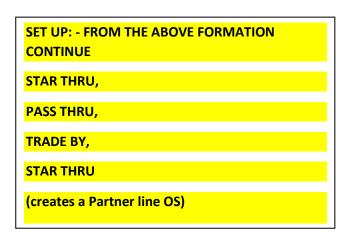

### **ALL WITH OPPOSITE DIAGRAM**

#1. Show facing lines in sequence, all with OPPOSITE (as their partner). (OL)

Now name these calls (but don't show any diagrams for them): Star Thru, Pass Thru, Trade By, Star Thru. Now show the ending position.