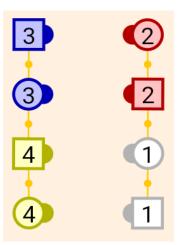

### **FACING LINES SIGHT**

#1. Zero (facing) lines, couple #1 on left side.

SET UP:
HEADS LEAD RIGHT,
CIRCLE TO A LINE

#2. Zero facing lines OUT of seq. This means couple #1 on left side & couple #4 on right side in the SAME line.