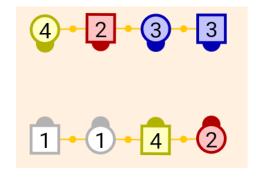

#4. From facing lines, couple #1 on left side, #4 man with #2 girl on right side in the SAME line.

SET UP:
SIDE LADIES CHAIN,
HEADS LEAD RIGHT,
CIRCLE TO A LINE,
PASS THRU,
BEND THE LINE