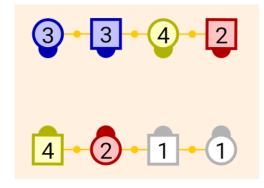

SET UP:
SIDES RIGHT AND LEFT THRU AND BACK AWAY,
HEADS LEAD RIGHT,
CIRCLE TO A LINE

#3. From facing lines, couple #1 on left side, #4 man with #2 girl on right side FACING couple #1.

SET UP:
SIDE LADIES CHAIN,
HEADS LEAD RIGHT,
CIRCLE TO A LINE