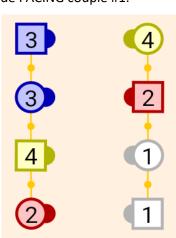

SET UP:
SIDES RIGHT AND LEFT THRU AND BACK AWAY,
HEADS LEAD RIGHT,
CIRCLE TO A LINE

#3. From facing lines, couple #1 on left side, #4 man with #2 girl on right side FACING couple #1.

SET UP:
SIDE LADIES CHAIN,
HEADS LEAD RIGHT,
CIRCLE TO A LINE