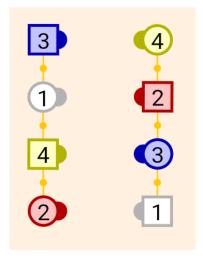

### **ALL WITH OPPOSITE DIAGRAM**

#1. Show facing lines in sequence, all with OPPOSITE (as their partner). (OL)

Now name these calls (but don't show any diagrams for them): Star Thru, Pass Thru, Trade By, Star Thru. Now show the ending position.